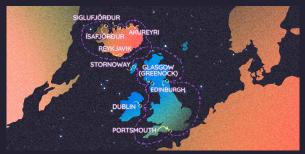

This 15-night voyage from Portsmouth doesn't just bring you on a grand tour of Dublin, Glasgow, Stornoway, Edinburgh, and Iceland, it also provides the perfect dramatic backdrop for viewing the solar eclipse. One day you'll be strolling through Dublin's Temple Bar, and before you know it, you'll be walking the streets of Akureyri under the surreal glow of the celestial phenomenon.

| Day 1                                                                                               | Portsmouth, United Kingdom       |
|-----------------------------------------------------------------------------------------------------|----------------------------------|
| Day 2                                                                                               | Sailing Day                      |
| Day 3                                                                                               | Dublin, Ireland                  |
| Day 4                                                                                               | Greenock (Glasgow), Scotland     |
| Day 5                                                                                               | Sailing Day                      |
| Day 6                                                                                               | Stornoway, Scotland              |
| Day 7                                                                                               | Sailing Day                      |
| Day 8                                                                                               | Akureyri, Iceland 🕻 🔿            |
| Day 9                                                                                               | Siglufjörður, Iceland            |
| Day 10                                                                                              | Ísafjörður, Iceland              |
| Day 11                                                                                              | Reykjavik, Iceland               |
| Day 12 - 13                                                                                         | Sailing Day                      |
| Day 14                                                                                              | Edinburgh, Scotland              |
| Day 15                                                                                              | Sailing Day                      |
| Day 16                                                                                              | Portsmouth, United Kingdom       |
| ltinerary details, including arrival/departure times and days of port calls, are subject to change. |                                  |
| Late Night                                                                                          | Overnight Stay ( ) Solar Eclipse |