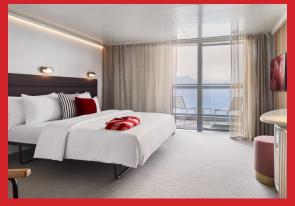

Whether you're getting ready inside at the glam area, rinsing off in your Roomy Rainshower, or relaxing outside on your hand-woven terrace hammock, our spaces are designed to give you sweeping views of the horizon. Thoughtful touches like mood lighting (adjustable from anywhere in your room via tablet) won us Best Cabins in the 2023 Cruise Critic Awards.

Modern, yacht-inspired aesthetic and clever cabin technology make your lodging more than just a space to sleep.

# **Large Flat-Screen HDTV**

For mornings meant for recovery and catching up on all of your favorites shows.

### **Mood Lighting**

Transforming cabin technology that allows the lighting to fit your everchanging mood.

#### Glam Area

Because there's nothing more important than having space to get gorgeous.

Sea Terrace 225 sq ft

Sea View 130-190 sq ft

Insider 105-177 sq ft