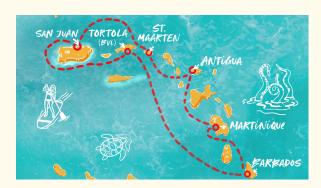

This 7-night Caribbean journey starts in San Juan, stopping for a full day in Tortola on the British Virgin Islands. After, you'll island hop between Barbados and magnetic Martinique before arriving at the epitome of a Caribbean paradise — St. John's on the island of Antigua. Next, you'll sail to St. Maarten, a tiny island bursting with beauty, before returning to San Juan.

Day 1 San Juan, Puerto Rico Day 2 Road Town, Tortola, BVI

Day 3 **Sailing Day** 

Bridgetown, Barbados ( Day 4

Fort-de-France, Martinique Day 5

Day 6 St. John's, Antigua

Day 7 Philipsburg, St. Maarten

Day 8 San Juan, Puerto Rico