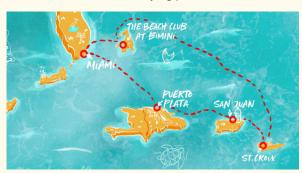

After a day spent in the botanical gardens, deepsea diving, and swimming the white sand beaches of Puerto Plata, you'll head to San Juan for an all-day, late-night stay (leaving at midnight) and on to St. Croix and The Beach Club at Bimini — where you'll revel in picturesque days and relaxing, chill vibes under swaying palms.

Day 1 Miami, Florida, USA

Day 2 Sailing Day

Day 3 Puerto Plata, Dominican Republic

Day 4 San Juan, Puerto Rico 👤

Day 5 Frederiksted, St. Croix

Day 6 Sailing Day

Day 7 Sailing Day

Day 8 The Beach Club at Bimini, Bahamas

Day 9 Miami, Florida, USA

Itinerary details, including arrival/departure times and days of port calls, are subject to change.

Late Night Overnight Stay