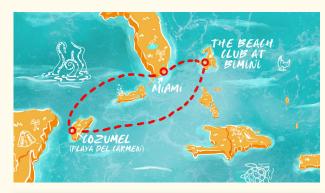

The Riviera Maya is a dreamer's gateway to Cozumel, Playa del Carmen and Tulum. Arriving early and departing late from Mexico—and with a day and sunset spent at The Beach Club at Bimini—you'll have plenty of time to ramp up the adventure and wind down to chill while seeing each port from every sun and moonlit angle.

Day 1 Miami, Florida, USA Day 2 **Sailing Day** 

Day 3 Cozumel (Playa del Carmen), Mexico (

Day 4 **Sailing Day** 

Day 5 The Beach Club at Bimini, Bahamas

Day 6 Miami, Florida, USA

ltinerary details, including arrival/departure times and days of port calls, are subject to change.