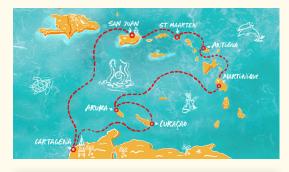

This idyllic 11-night Caribbean round trip departs
San Juan and features two sea days before
arriving in Cartagena — Colombia's modern
metropolis infused with beach-town charm. In
between sea days, you'll sail to multiple islands
including Curaçao, Aruba's postcard-worthy shores,
Martinique, Antigua, and the tiny island bursting
with beauty, St. Maarten.

Day 1 San Juan, Puerto Rico Day 2-3 Sailing Day

Day 4 Cartagena, Colombia

Day 5 Sailing Day

Day 6 Willemstad, Curação

Day 7 Oranjestad, Aruba

Day 8 Sailing Day

Day 9 Fort-de-France, Martinique

Day 10 St. John's, Antigua

Day 11 Philipsburg, St. Maarten
Day 12 San Juan, Puerto Rico

Itinerary details, including arrival/departure times and days of port calls, are subject to change.

Late Night 😞 Overnight Stay